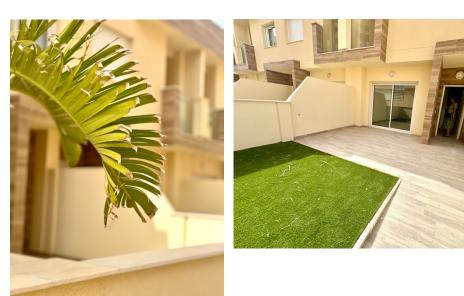

## SOME TECHNICAL SPECIFICATIONS

- Useful surface ground floor: 39,10m2
- Useful surface first floor: 35,38m2
- Useful terrace area: 11,64m2
- Garden area 26,25
- Total useful surface 86,12m2
- Total built surface 106,58
- PRICE INCLUDES:
- Furnished kitchen (without appliances)
- Lighting
- Air conditioning
- Equipped shower
- Closed garage